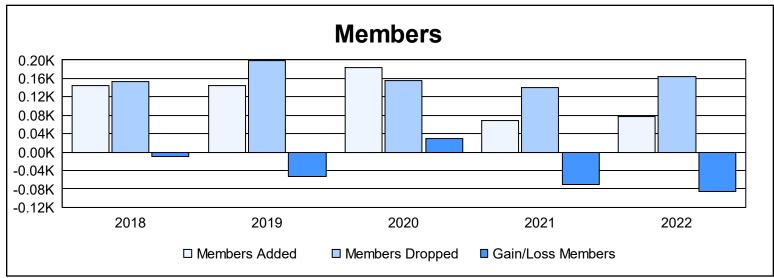

District 110CW As of June 2022 Cumulative

| Year      | New<br>Clubs | Dropped<br>Clubs | Gain/<br>Loss<br>Clubs | New<br>Members | Charter<br>Members | Reinstate<br>Members | Transfer<br>Members | Total<br>Member<br>Added | Total<br>Members<br>Dropped | Gain/<br>Loss<br>Members |
|-----------|--------------|------------------|------------------------|----------------|--------------------|----------------------|---------------------|--------------------------|-----------------------------|--------------------------|
| 2017-2018 | 0            | 0                | 0                      | 110            | 0                  | 22                   | 12                  | 144                      | 153                         | -9                       |
| 2018-2019 | 1            | 0                | 1                      | 100            | 21                 | 8                    | 16                  | 145                      | 198                         | -53                      |
| 2019-2020 | 1            | 0                | 1                      | 138            | 23                 | 10                   | 13                  | 184                      | 155                         | 29                       |
| 2020-2021 | 0            | 1                | -1                     | 51             | 0                  | 13                   | 5                   | 69                       | 140                         | -71                      |
| 2021-2022 | 0            | 1                | -1                     | 64             | 0                  | 9                    | 4                   | 77                       | 163                         | -86                      |
| Average   | 0            | 0                | 0                      | 93             | 9                  | 12                   | 10                  | 124                      | 162                         | -38                      |